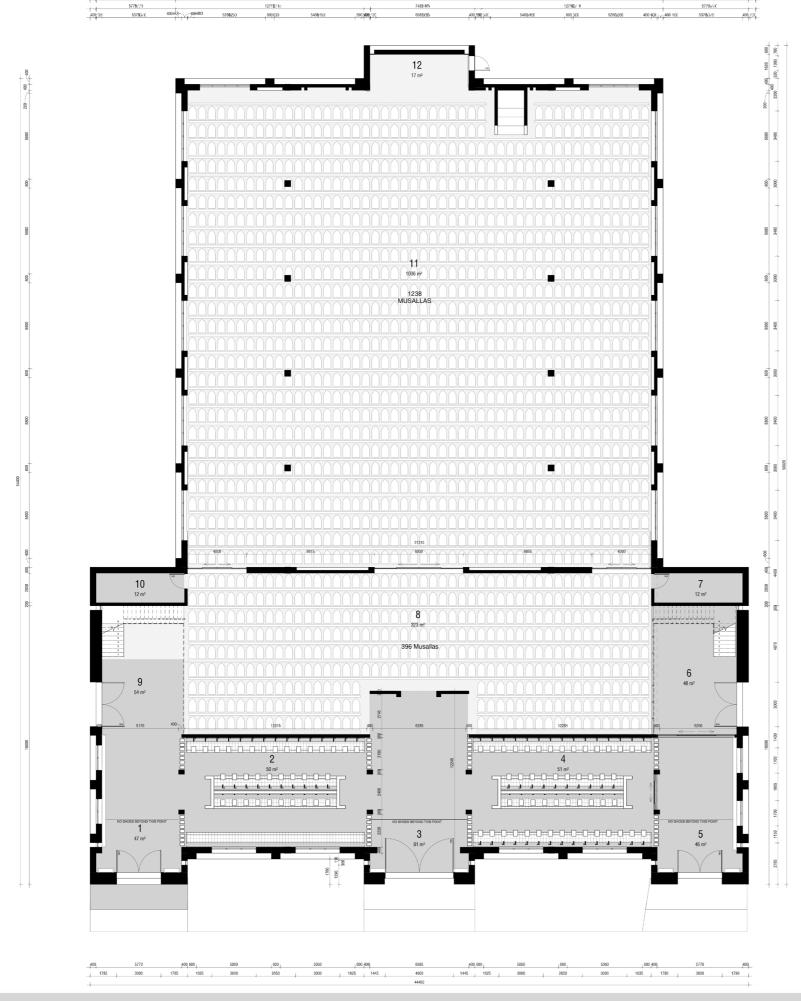

#### **GROUND FLOOR AREA 2035M<sup>2</sup>**

- **1** MALE ENTRANCE 1 47M<sup>2</sup>
- **2** WUDHU KHANA 1 50M<sup>2</sup> 50 WUDHU STATIONS
- **3** MALE ENTRANCE 2 81M<sup>2</sup>
- **4** WUDHU KHANA 2 51M<sup>2</sup> 50 WUDHU STATIONS
- **5** MALE ENTRANCE 3 46M<sup>2</sup>
- **6** FEMALE ENTRANCE 48M<sup>2</sup>
- **7** JUBBAH ROOM -12M<sup>2</sup>
- **9** SAHAN AREA 323M<sup>2</sup> 396 MUSALLAS
- **9** FIRE EXIT 54M<sup>2</sup>
- **10** AZAAN ROOM -12M<sup>2</sup>
- **11** MAIN MASJID AREA 1006M<sup>2</sup> 1238 MUSALLAS
- **12** MIHRAB-17M<sup>2</sup>
- 2 x STAIRCASES TO FIRST FLOOR

#### MASJID GROUND FLOOR PLAN