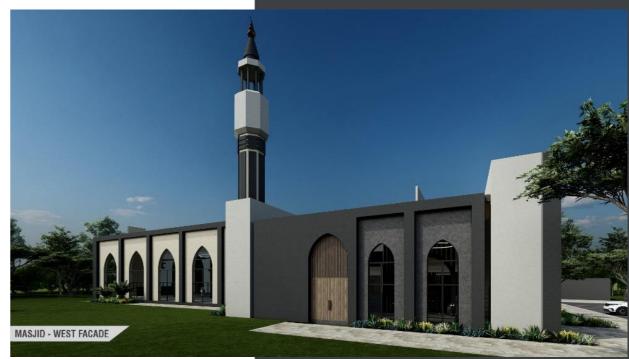

**4** WUDHU KHANA 2 51M<sup>2</sup> 50 WUDHU STATIONS
- **5** MALE ENTRANCE 3 46M<sup>2</sup>
- **6** FEMALE ENTRANCE 48M<sup>2</sup>
- **7** JUBBAH ROOM -12M<sup>2</sup>
- **9** SAHAN AREA 323M<sup>2</sup> 396 MUSALLAS
- **9** FIRE EXIT 54M<sup>2</sup>
- **10** AZAAN ROOM -12M<sup>2</sup>
- **11** MAIN MASJID AREA 1006M<sup>2</sup> 1238 MUSALLAS
- **12** MIHRAB-17M<sup>2</sup>
- 2 x STAIRCASES TO FIRST FLOOR

#### MASJID GROUND FLOOR PLAN





#### FIRST FLOOR AREA 538m<sup>2</sup>

- **1** OFFICE 39M<sup>2</sup>
- **2** LIBRARY 26M<sup>2</sup>
- 3 JAMAAT KHANA & KITCHEN 38M<sup>2</sup>
- 4 WUDHU KHANA 20M<sup>2</sup>
- **5** STORAGE 12M<sup>2</sup>
- **6** FIRST FLOOR PRAYER AREA 416M<sup>2</sup> 432 MUSALLAHS

# TOTAL MASJID AREA 2573m<sup>2</sup>

MASJID FIRST FLOOR PLAN























## MALE ABLUTION AREA AREA 220M<sup>2</sup>

26 MALE WC 2 DISABLED WC 2 SHOWERS 24 WASH HAND BASINS

# FEMALE ABLUTION AREA 98M<sup>2</sup>

16 FEMALE WC 1 DISABLED WC 9 WASH HAND BASINS













#### $\lor$ I $\mathsf{S}$ U $\land$ L $\mathsf{S}$







#### GROUND FLOOR MADRESSAH AREA 307M<sup>2</sup>

- **1** OFFICE 35M<sup>2</sup>
- **2** LIBRARY 35M<sup>2</sup>
- **3** WUDHU/CIRCULATION 36M<sup>2</sup> 10 WUDHU STATIONS
- 4 HALL 70M<sup>2</sup>
- **5** ABLUTIONS 25M<sup>2</sup> 6 WC 4 WASH HAND BASINS 1 DISABLED WC

### FIRST FLOOR MARESSAH AREA 318M<sup>2</sup>

- **1** CLASSROOM 35M<sup>2</sup>
- **2** CLASSROOM 35M<sup>2</sup>
- **3** WUDHU/CIRCULATION 37M<sup>2</sup> 10 WUDHU STATIONS
- 4 CLASSROOMS 33M<sup>2</sup>
- **5** CLASSROOMS 33M<sup>2</sup>
- 6 CLASSROOMS 33