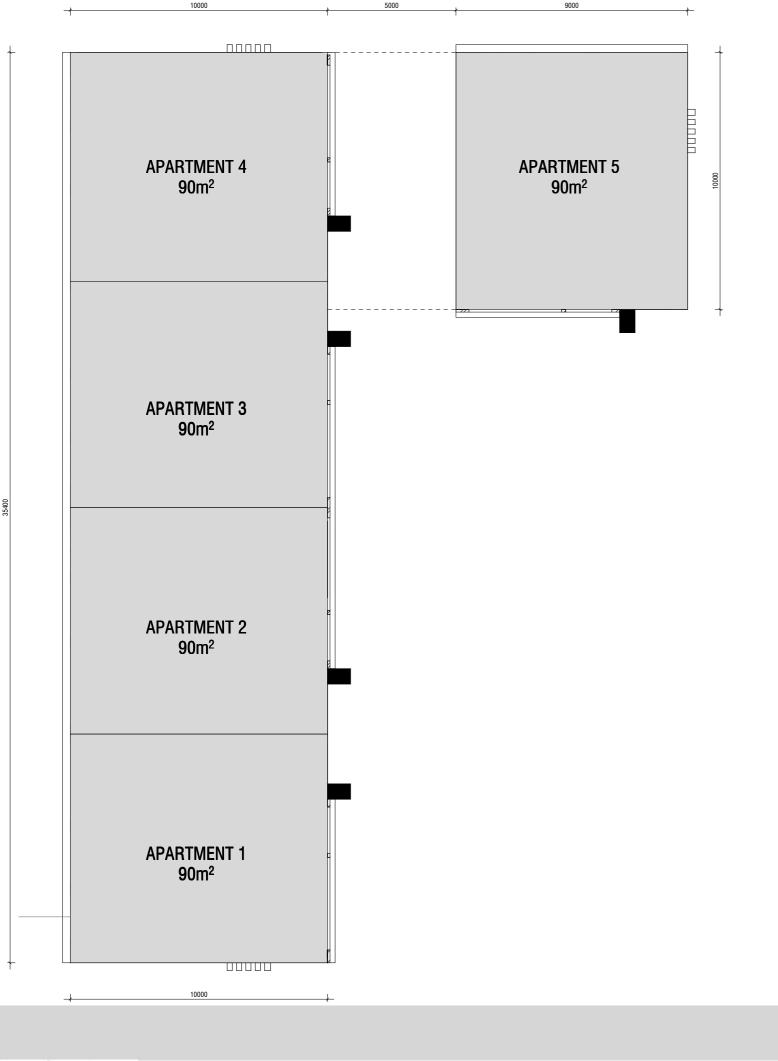

### GROUND FLOOR APARTMENT BLOCK AREA 444M<sup>2</sup>

### FIRST FLOOR APARTMENT BLOCK AREA 444M<sup>2</sup>

FLATS WILL PROVIDE INCOME FOR UPKEEP OF MASJID

# TOTAL GROUND AND FIRST FLOOR APARTMENTS AREA 888M<sup>2</sup>