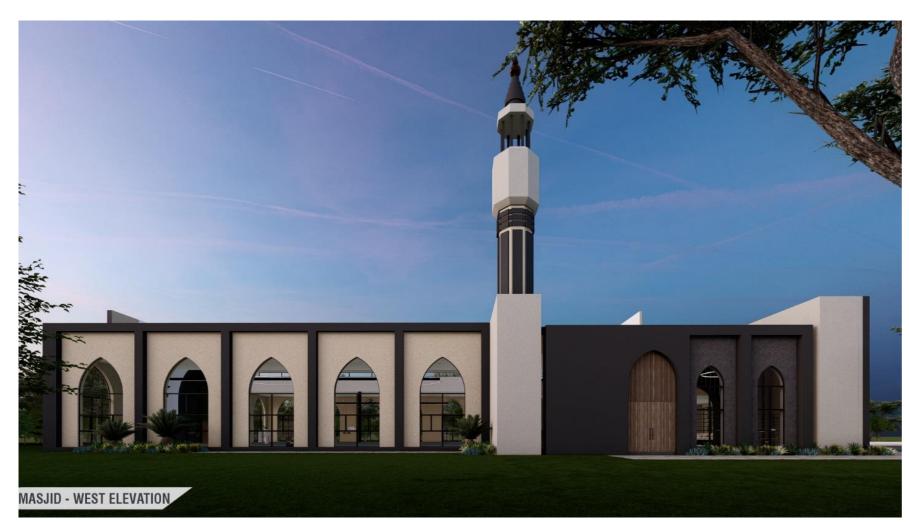

- **4** WUDHU KHANA 2 51M<sup>2</sup> 50 WUDHU STATIONS
- **5** MALE ENTRANCE 3 46M<sup>2</sup>
- **6** FEMALE ENTRANCE 48M<sup>2</sup>
- **7** JUBBAH ROOM -12M<sup>2</sup>
- **9** SAHAN AREA 323M<sup>2</sup> 396 MUSALLAS
- **9** FIRE EXIT 54M<sup>2</sup>
- **10** AZAAN ROOM -12M<sup>2</sup>
- **11** MAIN MASJID AREA 1006M<sup>2</sup> 1238 MUSALLAS
- **12** MIHRAB-17M<sup>2</sup>
- 2 x STAIRCASES TO FIRST FLOOR

#### MASJID GROUND FLOOR PLAN





#### FIRST FLOOR AREA 538m<sup>2</sup>

- **1** OFFICE 39M<sup>2</sup>
- **2** LIBRARY 26M<sup>2</sup>
- 3 JAMAAT KHANA & KITCHEN 38M<sup>2</sup>
- 4 WUDHU KHANA 20M<sup>2</sup>
- **5** STORAGE 12M<sup>2</sup>
- **6** FIRST FLOOR PRAYER AREA 416M<sup>2</sup> 432 MUSALLAHS

# TOTAL MASJID AREA 2573m<sup>2</sup>

MASJID FIRST FLOOR PLAN























## MALE ABLUTION AREA AREA 220M<sup>2</sup>

26 MALE WC 2 DISABLED WC 2 SHOWERS 24 WASH HAND BASINS

# FEMALE ABLUTION AREA 98M<sup>2</sup>

16 FEMALE WC 1 DISABLED WC 9 WASH HAND BASINS













#### $\lor$ I $\mathsf{S}$ U $\land$ L $\mathsf{S}$







#### GROUND FLOOR MADRESSAH AREA 307M<sup>2</sup>

- **1** OFFICE 35M<sup>2</sup>
- **2** LIBRARY 35M<sup>2</sup>
- **3** WUDHU/CIRCULATION 36M<sup>2</sup> 10 WUDHU STATIONS
- 4 HALL 70M<sup>2</sup>
- **5** ABLUTIONS 25M<sup>2</sup> 6 WC 4 WASH HAND BASINS 1 DISABLED WC

### FIRST FLOOR MARESSAH AREA 318M<sup>2</sup>

- **1** CLASSROOM 35M<sup>2</sup>
- **2** CLASSROOM 35M<sup>2</sup>
- **3** WUDHU/CIRCULATION 37M<sup>2</sup> 10 WUDHU STATIONS
- 4 CLASSROOMS 33M<sup>2</sup>
- **5** CLASSROOMS 33M<sup>2</sup>
- 6 CLASSROOMS