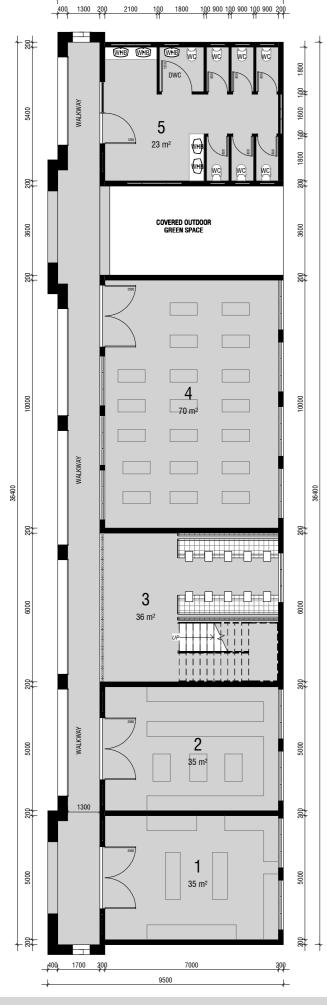

#### GROUND FLOOR MADRESSAH AREA 307M<sup>2</sup>

- **1** OFFICE 35M<sup>2</sup>
- **2** LIBRARY 35M<sup>2</sup>
- **3** WUDHU/CIRCULATION 36M<sup>2</sup> 10 WUDHU STATIONS
- 4 HALL 70M<sup>2</sup>
- **5** ABLUTIONS 25M<sup>2</sup> 6 WC 4 WASH HAND BASINS 1 DISABLED WC