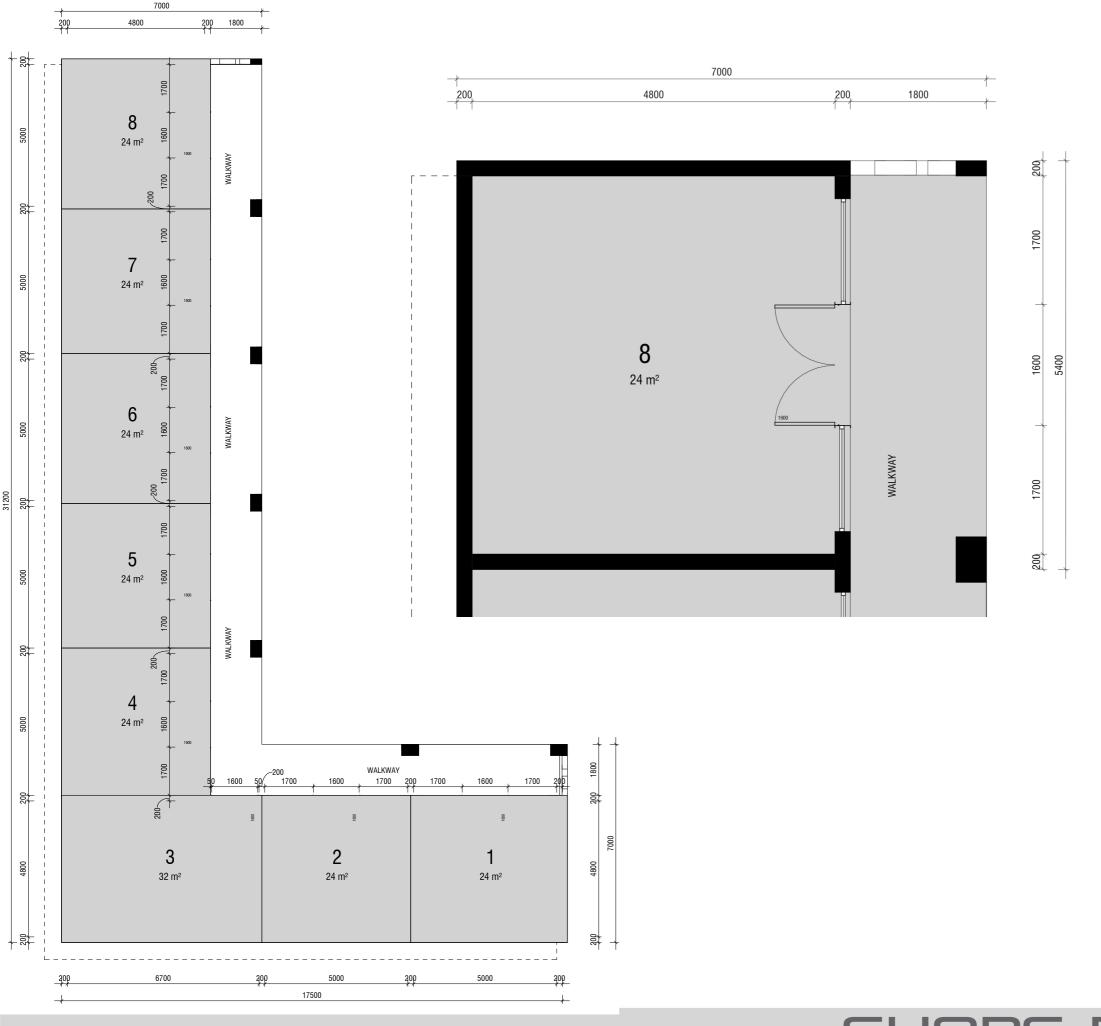

#### SHOPS AREA 294M<sup>2</sup>

- **1** SHOP 1 X 24M<sup>2</sup>
- **2** SHOP 2 X 24M<sup>2</sup>
- **3** SHOP 3 X 32M<sup>2</sup>
- **4** SHOP 4 X 24M<sup>2</sup>
- **5** SHOP 5 X 24M<sup>2</sup>
- **6** SHOP 6 X 24M<sup>2</sup>
- **7** SHOP 7 X 24M<sup>2</sup>
- **8** SHOP 8 X 24M<sup>2</sup>\
- SHOPS WILL PROVIDE INCOME FOR UPKEEP OF MASJID

SHOPS FLOOR PLAN