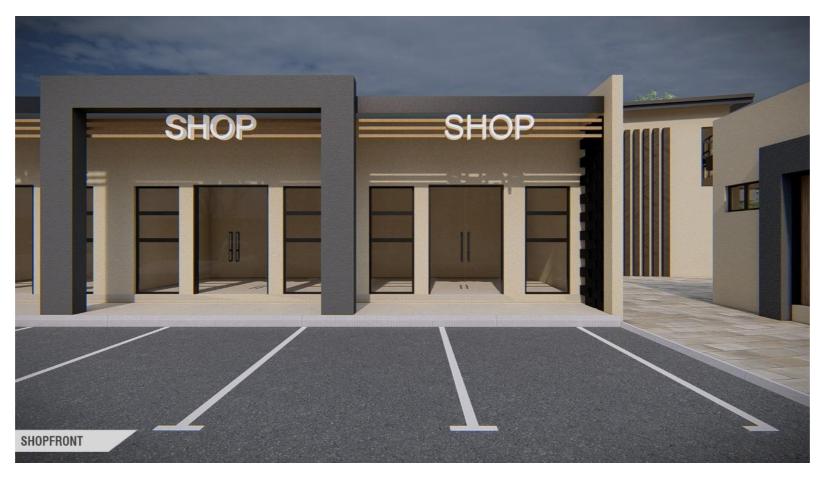

#### SHOPS AREA 294M<sup>2</sup>

- **1** SHOP 1 X 24M<sup>2</sup>
- **2** SHOP 2 X 24M<sup>2</sup>
- **3** SHOP 3 X 32M<sup>2</sup>
- **4** SHOP 4 X 24M<sup>2</sup>
- **5** SHOP 5 X 24M<sup>2</sup>
- **6** SHOP 6 X 24M<sup>2</sup>
- **7** SHOP 7 X 24M<sup>2</sup>
- **8** SHOP 8 X 24M<sup>2</sup>\
- SHOPS WILL PROVIDE INCOME FOR UPKEEP OF MASJID

SHOPS FLOOR PLAN