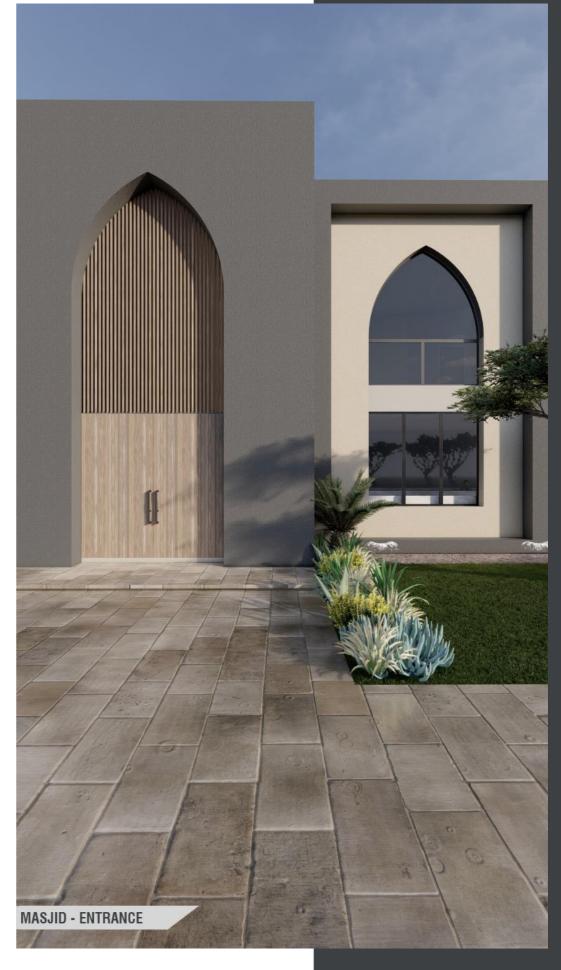

sup>
- **4** WUDHU KHANA 2 51M<sup>2</sup> 50 WUDHU STATIONS
- **5** MALE ENTRANCE 3 46M<sup>2</sup>
- **6** FEMALE ENTRANCE 48M<sup>2</sup>
- **7** JUBBAH ROOM -12M<sup>2</sup>
- **9** SAHAN AREA 323M<sup>2</sup> 396 MUSALLAS
- **9** FIRE EXIT 54M<sup>2</sup>
- **10** AZAAN ROOM -12M<sup>2</sup>
- **11** MAIN MASJID AREA 1006M<sup>2</sup> 1238 MUSALLAS
- **12** MIHRAB-17M<sup>2</sup>
- 2 x STAIRCASES TO FIRST FLOOR

#### MASJID GROUND FLOOR PLAN





#### FIRST FLOOR AREA 538m<sup>2</sup>

- **1** OFFICE 39M<sup>2</sup>
- **2** LIBRARY 26M<sup>2</sup>
- 3 JAMAAT KHANA & KITCHEN 38M<sup>2</sup>
- 4 WUDHU KHANA 20M<sup>2</sup>
- **5** STORAGE 12M<sup>2</sup>
- **6** FIRST FLOOR PRAYER AREA 416M<sup>2</sup> 432 MUSALLAHS

# TOTAL MASJID AREA 2573m<sup>2</sup>

MASJID FIRST FLOOR PLAN























## MALE ABLUTION AREA AREA 220M<sup>2</sup>

26 MALE WC 2 DISABLED WC 2 SHOWERS 24 WASH HAND BASINS

# FEMALE ABLUTION AREA 98M<sup>2</sup>

16 FEMALE WC 1 DISABLED WC 9 WASH HAND BASINS













#### $\lor$ I $\mathsf{S}$ U $\land$ L $\mathsf{S}$







#### GROUND FLOOR MADRESSAH AREA 307M<sup>2</sup>

- **1** OFFICE 35M<sup>2</sup>
- **2** LIBRARY 35M<sup>2</sup>
- **3** WUDHU/CIRCULATION 36M<sup>2</sup> 10 WUDHU STATIONS
- 4 HALL 70M<sup>2</sup>
- **5** ABLUTIONS 25M<sup>2</sup> 6 WC 4 WASH HAND BASINS 1 DISABLED WC

### FIRST FLOOR MARESSAH AREA 318M<sup>2</sup>

- **1** CLASSROOM 35M<sup>2</sup>
- **2** CLASSROOM 35M<sup>2</sup>
- **3** WUDHU/CIRCULATION 37M<sup>2</sup> 10 WUDHU STATIONS
- 4 CLASSROOMS 33M<sup>2</sup>
- **5** CLASSROOMS 33M<sup>2</sup>
- 6 CLASSRO