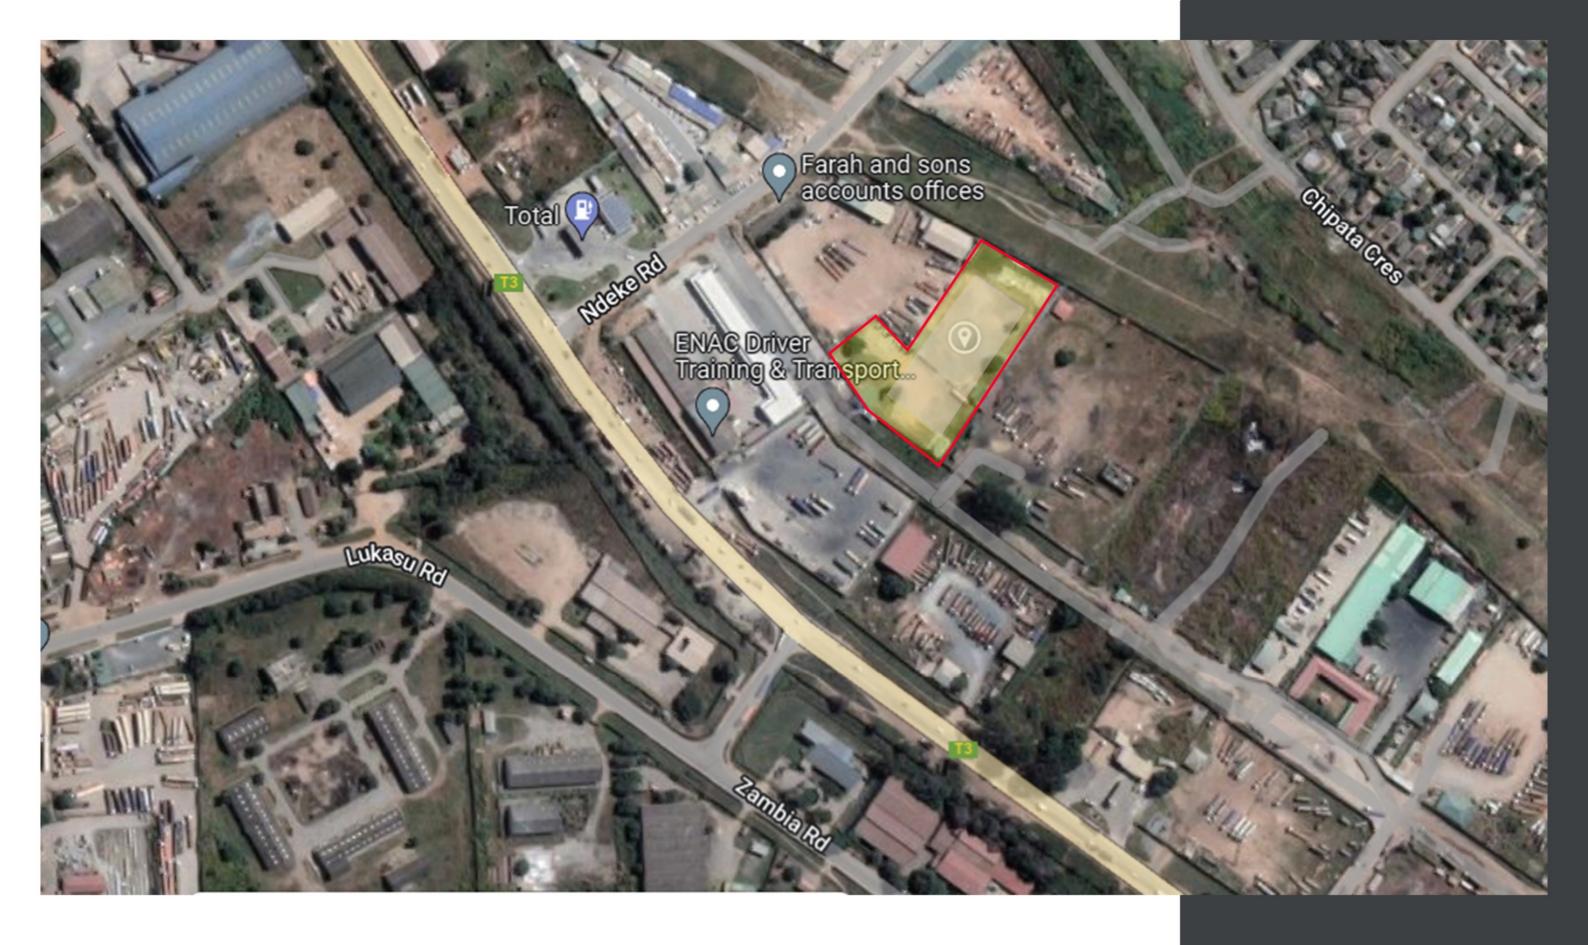

| PAGE 16 - 18 |
| SUMMARY                 | PAGE 19      |

# MASJID SALAAM DESIGN CONSIDERATIONS

The proposed development will act as a Religious hub which will serve the larger community. The location of the site is close to residential communities, which will ensure the efficient usability of the proposed Masjid complex.

The Design scheme focuses on how the development interacts with the community, yet has its own sense of privacy.

#### Key elements include:

- Careful consideration of the entrance for both pedestrian and motor vehicle access.
- Self generating income from apartments and shops for masjid self sustainability.
- Use of the complex by musallee's and students in the madressah & masjid.
- Facilitation for daily use, as well as Jummah and other religious programs.







### LOCALITY PLAN



# **NEW MASJID** NEW MASJID LADIES ABLUTION MALES ABLUTION LADIES ABLUTION MADRESSAH SHOPS **APARTMENTS**

#### **TOTAL SITE AREA 10007m<sup>2</sup>**

TOTAL MASJID AREA 2573m<sup>2</sup>

TOTAL FEMALE ABLUTIONS AREA 100m<sup>2</sup>

TOTAL MALE ABLUTIONS AREA 220m<sup>2</sup>

TOTAL MADRESSAH AREA 625m<sup>2</sup>

TOTAL SHOPS AREA 294m<sup>2</sup>

TOTAL APARTMENTS AREA 888m<sup>2</sup>







#### **GROUND FLOOR AREA 2035M<sup>2</sup>**

- **1** MALE ENTRANCE 1 47M<sup>2</sup>
- **2** WUDHU KHANA 1 50M<sup>2</sup> 50 WUDHU STATIONS
- **3** MALE ENTRANCE 2 81M<sup>2</sup>
- **4** WUDHU KHANA 2 51M<sup>2</sup> 50 WUDHU STATIONS
- **5** MALE ENTRANCE 3 46M<sup>2</sup>
- **6** FEMALE ENTRANCE 48M<sup>2</sup>
- **7** JUBBAH ROOM -12M<sup>2</sup>
- **9** SAHAN AREA 323M