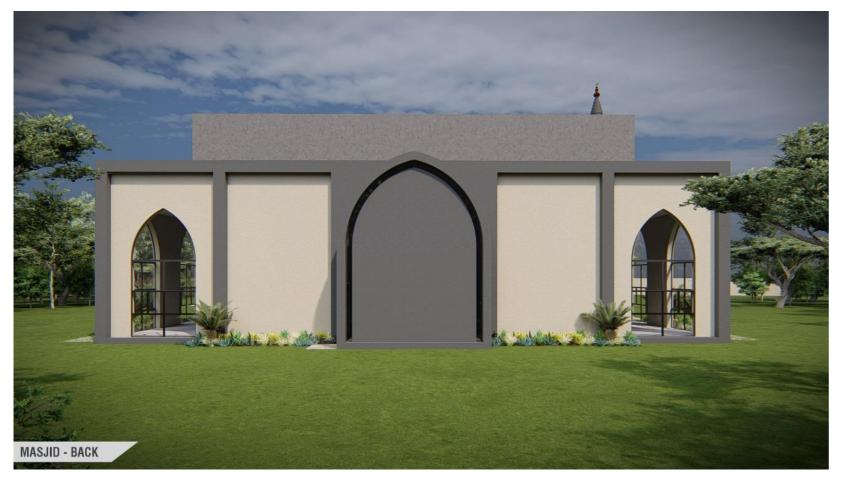

</sup>
- **4** WUDHU KHANA 2 51M<sup>2</sup> 50 WUDHU STATIONS
- **5** MALE ENTRANCE 3 46M<sup>2</sup>
- **6** FEMALE ENTRANCE 48M<sup>2</sup>
- **7** JUBBAH ROOM -12M<sup>2</sup>
- **9** SAHAN AREA 323M<sup>2</sup> 396 MUSALLAS
- **9** FIRE EXIT 54M<sup>2</sup>
- **10** AZAAN ROOM -12M<sup>2</sup>
- **11** MAIN MASJID AREA 1006M<sup>2</sup> 1238 MUSALLAS
- **12** MIHRAB-17M<sup>2</sup>
- 2 x STAIRCASES TO FIRST FLOOR

#### MASJID GROUND FLOOR PLAN





#### FIRST FLOOR AREA 538m<sup>2</sup>

- **1** OFFICE 39M<sup>2</sup>
- **2** LIBRARY 26M<sup>2</sup>
- 3 JAMAAT KHANA & KITCHEN 38M<sup>2</sup>
- 4 WUDHU KHANA 20M<sup>2</sup>
- **5** STORAGE 12M<sup>2</sup>
- **6** FIRST FLOOR PRAYER AREA 416M<sup>2</sup> 432 MUSALLAHS

# TOTAL MASJID AREA 2573m<sup>2</sup>

MASJID FIRST FLOOR PLAN























## MALE ABLUTION AREA AREA 220M<sup>2</sup>

26 MALE WC 2 DISABLED WC 2 SHOWERS 24 WASH HAND BASINS

# FEMALE ABLUTION AREA 98M<sup>2</sup>

16 FEMALE WC 1 DISABLED WC 9 WASH HAND BASINS













#### $\lor$ I $\mathsf{S}$ U $\land$ L $\mathsf{S}$







#### GROUND FLOOR MADRESSAH AREA 307M<sup>2</sup>

- **1** OFFICE 35M<sup>2</sup>
- **2** LIBRARY 35M<sup>2</sup>
- **3** WUDHU/CIRCULATION 36M<sup>2</sup> 10 WUDHU STATIONS
- 4 HALL 70M<sup>2</sup>
- **5** ABLUTIONS 25M<sup>2</sup> 6 WC 4 WASH HAND BASINS 1 DISABLED WC

### FIRST FLOOR MARESSAH AREA 318M<sup>2</sup>

- **1** CLASSROOM 35M<sup>2</sup>
- **2** CLASSROOM 35M<sup>2</sup>
- **3** WUDHU/CIRCULATION 37M<sup>2</sup> 10 WUDHU STATIONS
- 4 CLASSROOMS 33M<sup>2</sup>
- **5** CLASSROOMS 33M<sup>2</sup>
- 6 CLASS