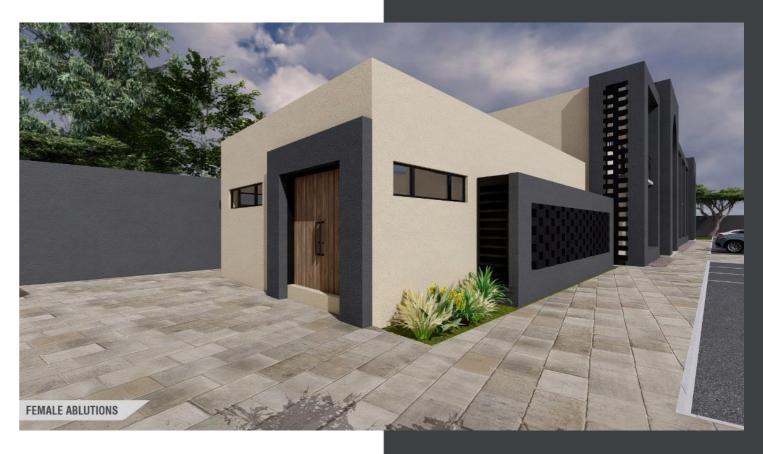

# FEMALE ABLUTION AREA 98M<sup>2</sup>

16 FEMALE WC 1 DISABLED WC 9 WASH HAND BASINS