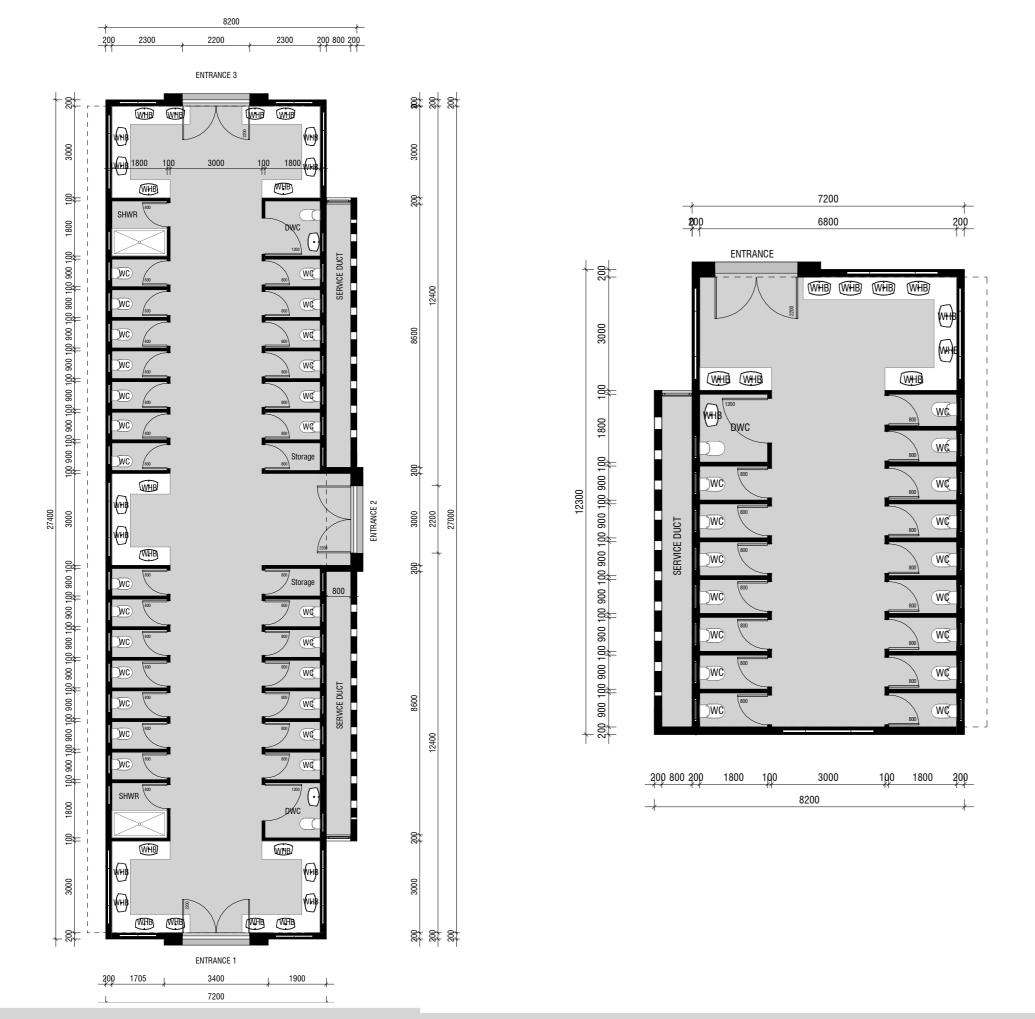

## MALE ABLUTION AREA AREA 220M<sup>2</sup>

26 MALE WC 2 DISABLED WC 2 SHOWERS 24 WASH HAND BASINS

# FEMALE ABLUTION AREA 98M<sup>2</sup>

16 FEMALE WC 1 DISABLED WC 9 WASH HAND BASINS