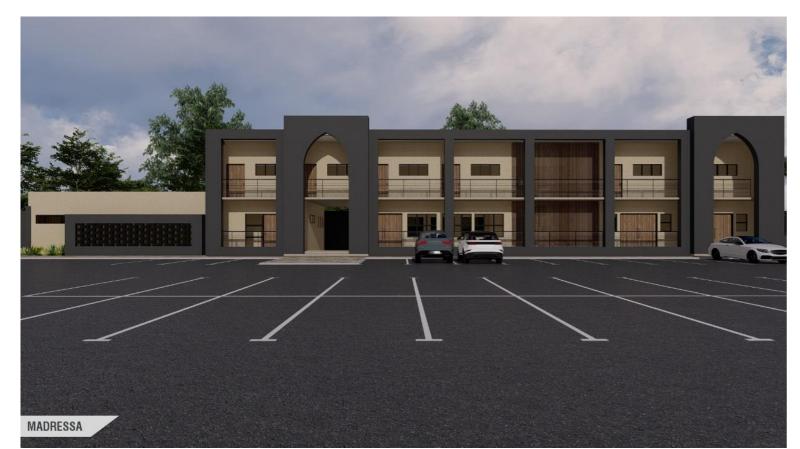

EA 98M<sup>2</sup>

16 FEMALE WC 1 DISABLED WC 9 WASH HAND BASINS













#### $\lor$ I $\mathsf{S}$ U $\land$ L $\mathsf{S}$







#### GROUND FLOOR MADRESSAH AREA 307M<sup>2</sup>

- **1** OFFICE 35M<sup>2</sup>
- **2** LIBRARY 35M<sup>2</sup>
- **3** WUDHU/CIRCULATION 36M<sup>2</sup> 10 WUDHU STATIONS
- 4 HALL 70M<sup>2</sup>
- **5** ABLUTIONS 25M<sup>2</sup> 6 WC 4 WASH HAND BASINS 1 DISABLED WC

### FIRST FLOOR MARESSAH AREA 318M<sup>2</sup>

- **1** CLASSROOM 35M<sup>2</sup>
- **2** CLASSROOM 35M<sup>2</sup>
- **3** WUDHU/CIRCULATION 37M<sup>2</sup> 10 WUDHU STATIONS
- 4 CLASSROOMS 33M<sup>2</sup>
- **5** CLASSROOMS 33M<sup>2</sup>
- 6 CLASSROOMS 33M<sup>2</sup>
- **7** CLASSROOMS 33M<sup>2</sup>

# TOTAL MADRESSAH AREA 625M<sup>2</sup>

### MADRESSA GROUND & FIRST FLOOR PLAN











#### SHOPS AREA 294M<sup>2</sup>

- **1** SHOP 1 X 24M<sup>2</sup>
- **2** SHOP 2 X 24M<sup>2</sup>
- **3** SHOP 3 X 32M<sup>2</sup>
- **4** SHOP 4 X 24M<sup>2</sup>
- **5** SHOP 5 X 24M<sup>2</sup>
- **6** SHOP 6 X 24M<sup>2</sup>
- **7** SHOP 7 X 24M<sup>2</sup>
- **8** SHOP 8 X 24M<sup>2</sup>\
- SHOPS WILL PROVIDE INCOME FOR UPKEEP OF MASJID

SHOPS FLOOR PLAN













### GROUND FLOOR APARTMENT BLOCK AREA 444M<sup>2</sup>

### FIRST FLOOR APARTMENT BLOCK AREA 444M<sup>2</sup>

FLATS WILL PROVIDE INCOME FOR UPKEEP OF MASJID

# TOTAL GROUND AND FIRST FLOOR APARTMENTS AREA 888M<sup>2</sup>









## APARTMENT GROUND FLOOR AREA 89M<sup>2</sup>

- **1** LOUNGE 17M<sup>2</sup>
- **2** ENTRANCE 8M<sup>2</sup>
- **3** GUEST WC 3M<sup>2</sup>
- **4** DINING ROOM 19M<sup>2</sup>