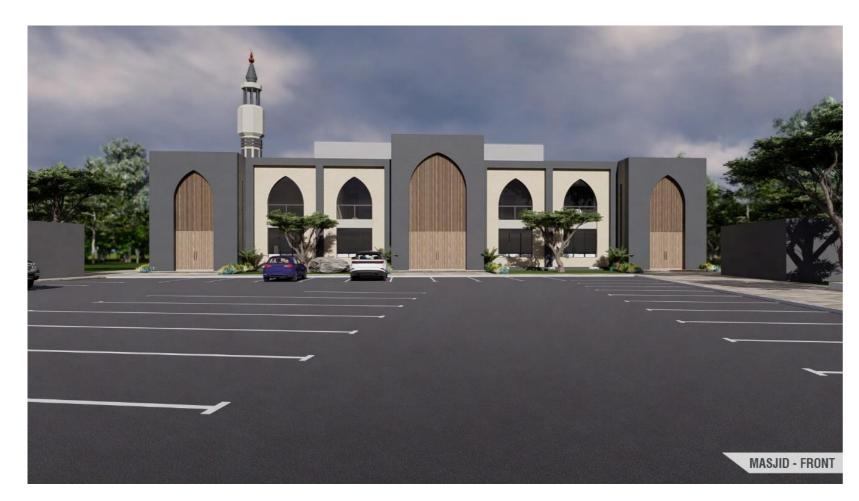

>2</sup>
- **4** WUDHU KHANA 2 51M<sup>2</sup> 50 WUDHU STATIONS
- **5** MALE ENTRANCE 3 46M<sup>2</sup>
- **6** FEMALE ENTRANCE 48M<sup>2</sup>
- **7** JUBBAH ROOM -12M<sup>2</sup>
- **9** SAHAN AREA 323M<sup>2</sup> 396 MUSALLAS
- **9** FIRE EXIT 54M<sup>2</sup>
- **10** AZAAN ROOM -12M<sup>2</sup>
- **11** MAIN MASJID AREA 1006M<sup>2</sup> 1238 MUSALLAS
- **12** MIHRAB-17M<sup>2</sup>
- 2 x STAIRCASES TO FIRST FLOOR

#### MASJID GROUND FLOOR PLAN





#### FIRST FLOOR AREA 538m<sup>2</sup>

- **1** OFFICE 39M<sup>2</sup>
- **2** LIBRARY 26M<sup>2</sup>
- 3 JAMAAT KHANA & KITCHEN 38M<sup>2</sup>
- 4 WUDHU KHANA 20M<sup>2</sup>
- **5** STORAGE 12M<sup>2</sup>
- **6** FIRST FLOOR PRAYER AREA 416M<sup>2</sup> 432 MUSALLAHS

# TOTAL MASJID AREA 2573m<sup>2</sup>

MASJID FIRST FLOOR PLAN























## MALE ABLUTION AREA AREA 220M<sup>2</sup>

26 MALE WC 2 DISABLED WC 2 SHOWERS 24 WASH HAND BASINS

# FEMALE ABLUTION AREA 98M<sup>2</sup>

16 FEMALE WC 1 DISABLED WC 9 WASH HAND BASINS













#### $\lor$ I $\mathsf{S}$ U $\land$ L $\mathsf{S}$







#### GROUND FLOOR MADRESSAH AREA 307M<sup>2</sup>

- **1** OFFICE 35M<sup>2</sup>
- **2** LIBRARY 35M<sup>2</sup>
- **3** WUDHU/CIRCULATION 36M<sup>2</sup> 10 WUDHU STATIONS
- 4 HALL 70M<sup>2</sup>
- **5** ABLUTIONS 25M<sup>2</sup> 6 WC 4 WASH HAND BASINS 1 DISABLED WC

### FIRST FLOOR MARESSAH AREA 318M<sup>2</sup>

- **1** CLASSROOM 35M<sup>2</sup>
- **2** CLASSROOM 35M<sup>2</sup>
- **3** WUDHU/CIRCULATION 37M<sup>2</sup> 10 WUDHU STATIONS
- 4 CLASSROOMS 33M<sup>2</sup>
- **5** CLASSROOMS 33M<sup>2</sup>
- 6 CLA