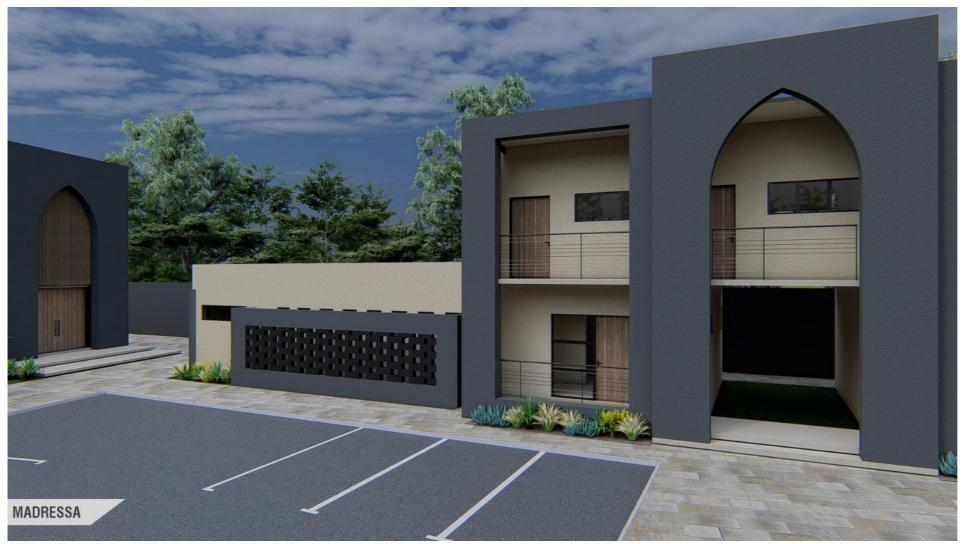

8M<sup>2</sup>

16 FEMALE WC 1 DISABLED WC 9 WASH HAND BASINS













#### $\lor$ I $\mathsf{S}$ U $\land$ L $\mathsf{S}$







#### GROUND FLOOR MADRESSAH AREA 307M<sup>2</sup>

- **1** OFFICE 35M<sup>2</sup>
- **2** LIBRARY 35M<sup>2</sup>
- **3** WUDHU/CIRCULATION 36M<sup>2</sup> 10 WUDHU STATIONS
- 4 HALL 70M<sup>2</sup>
- **5** ABLUTIONS 25M<sup>2</sup> 6 WC 4 WASH HAND BASINS 1 DISABLED WC

### FIRST FLOOR MARESSAH AREA 318M<sup>2</sup>

- **1** CLASSROOM 35M<sup>2</sup>
- **2** CLASSROOM 35M<sup>2</sup>
- **3** WUDHU/CIRCULATION 37M<sup>2</sup> 10 WUDHU STATIONS
- 4 CLASSROOMS 33M<sup>2</sup>
- **5** CLASSROOMS 33M<sup>2</sup>
- 6 CLASSROOMS 33M<sup>2</sup>
- **7** CLASSROOMS 33M<sup>2</sup>

# TOTAL MADRESSAH AREA 625M<sup>2</sup>

### MADRESSA GROUND & FIRST FLOOR PLAN











#### SHOPS AREA 294M<sup>2</sup>

- **1** SHOP 1 X 24M<sup>2</sup>
- **2** SHOP 2 X 24M<sup>2</sup>
- **3** SHOP 3 X 32M<sup>2</sup>
- **4** SHOP 4 X 24M<sup>2</sup>
- **5** SHOP 5 X 24M<sup>2</sup>
- **6** SHOP 6 X 24M<sup>2</sup>
- **7** SHOP 7 X 24M<sup>2</sup>
- **8** SHOP 8 X 24M<sup>2</sup>\
- SHOPS WILL PROVIDE INCOME FOR UPKEEP OF MASJID

SHOPS FLOOR PLAN













### GROUND FLOOR APARTMENT BLOCK AREA 444M<sup>2</sup>

### FIRST FLOOR APARTMENT BLOCK AREA 444M<sup>2</sup>

FLATS WILL PROVIDE INCOME FOR UPKEEP OF MASJID

# TOTAL GROUND AND FIRST FLOOR APARTMENTS AREA 888M<sup>2</sup>









## APARTMENT GROUND FLOOR AREA 89M<sup>2</sup>

- **1** LOUNGE 17M<sup>2</sup>
- **2** ENTRANCE 8M<sup>2</sup>
- **3** GUEST WC 3M<sup>2</sup>
- **4** DINING ROOM 19M<sup>2</sup>
- **