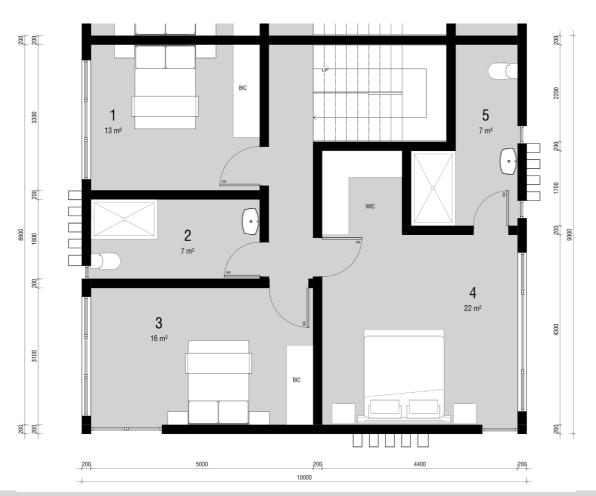

## **APARTMENT FIRST FLOOR AREA** 89M<sup>2</sup>

- **1** BEDROOM 1 13M<sup>2</sup>
- **2** BATHROOM 7M<sup>2</sup>
- **3** BEDROOM 2 16M<sup>2</sup>
- **4** MASTER BEDROOM 22M<sup>2</sup>
- **5** EN-SUITE 7M<sup>2</sup>

#### APARTMENT GROUND & FIRST FLOOR PLAN

| AREAS                                                                                                                        |                    | ESTIMATED<br>RATE PER m <sup>2</sup> | ESTIMATED COST OF CONSTRUCTION |
|------------------------------------------------------------------------------------------------------------------------------|--------------------|--------------------------------------|--------------------------------|
| MASJID:                                                                                                                      | 2573m <sup>2</sup> | 700                                  | 1 801 100                      |
| MADRESSAH:                                                                                                                   | 625m <sup>2</sup>  | 500                                  | 312 500                        |
| GENERAL SHOPS:                                                                                                               | 294m²              | 350                                  | 102 900                        |
| MALE ABLUTIONS:                                                                                                              | 220m <sup>2</sup>  | 500                                  | 110 000                        |
| FEMALE ABLUTIONS:                                                                                                            | 98m²               | 500                                  | 49 000                         |
| APARTMENTS:                                                                                                                  | 888m²              | 500                                  | 444 000                        |
| TOTAL AREA OF PARKING & DRIVEWAYS  PARKING PROVIDED FOR MASJID AREA - 86 BAYS  PARKING PROVIDED FOR APARTMENT AREA - 12 BAYS | 2850m²             | 100                                  | 285 000                        |
| TOTAL AREAS                                                                                                                  | 7548m <sup>2</sup> |                                      |                                |
| TOTAL ESTIMATED COST OF CONSTRUCTION OF MASJID COMPLEX                                                                       |                    |                                      | 3 104 500                      |