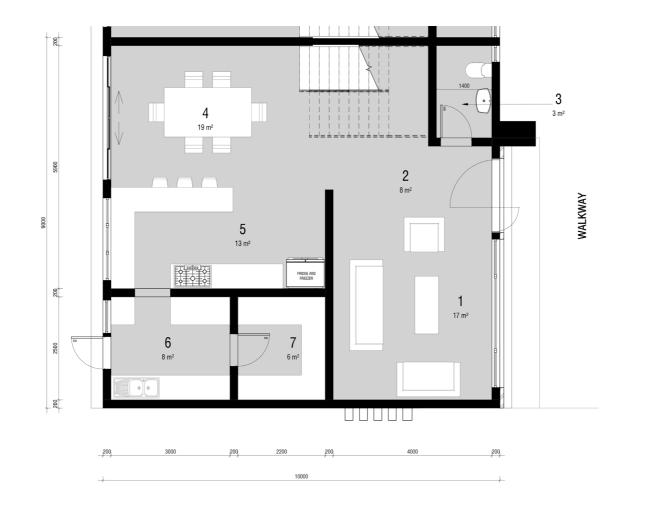

## APARTMENT GROUND FLOOR AREA 89M<sup>2</sup>

- **1** LOUNGE 17M<sup>2</sup>
- **2** ENTRANCE 8M<sup>2</sup>
- **3** GUEST WC 3M<sup>2</sup>
- **4** DINING ROOM 19M<sup>2</sup>
- **5** KITCHEN 13M<sup>2</sup>
- 6 SCULLERY 8M<sup>2</sup>
- **7** PANTRY 6M<sup>2</sup>

#### APARTMENT GROUND & FIRST FLOOR PLAN

| AREAS                                                                                                                        |                    | ESTIMATED<br>RATE PER m <sup>2</sup> | ESTIMATED COST OF CONSTRUCTION |
|------------------------------------------------------------------------------------------------------------------------------|--------------------|--------------------------------------|--------------------------------|
| MASJID:                                                                                                                      | 2573m <sup>2</sup> | 700                                  | 1 801 100                      |
| MADRESSAH:                                                                                                                   | 625m <sup>2</sup>  | 500                                  | 312 500                        |
| GENERAL SHOPS:                                                                                                               | 294m²              | 350                                  | 102 900                        |
| MALE ABLUTIONS:                                                                                                              | 220m <sup>2</sup>  | 500                                  | 110 000                        |
| FEMALE ABLUTIONS:                                                                                                            | 98m²               | 500                                  | 49 000                         |
| APARTMENTS:                                                                                                                  | 888m²              | 500                                  | 444 000                        |
| TOTAL AREA OF PARKING & DRIVEWAYS  PARKING PROVIDED FOR MASJID AREA - 86 BAYS  PARKING PROVIDED FOR APARTMENT AREA - 12 BAYS | 2850m²             | 100                                  | 285 000                        |
| TOTAL AREAS                                                                                                                  | 7548m <sup>2</sup> |                                      |                                |
| TOTAL ESTIMATED COST OF CONSTRUCTION OF MASJID COMPLEX                                                                       |                    |                                      | 3 104 500                      |