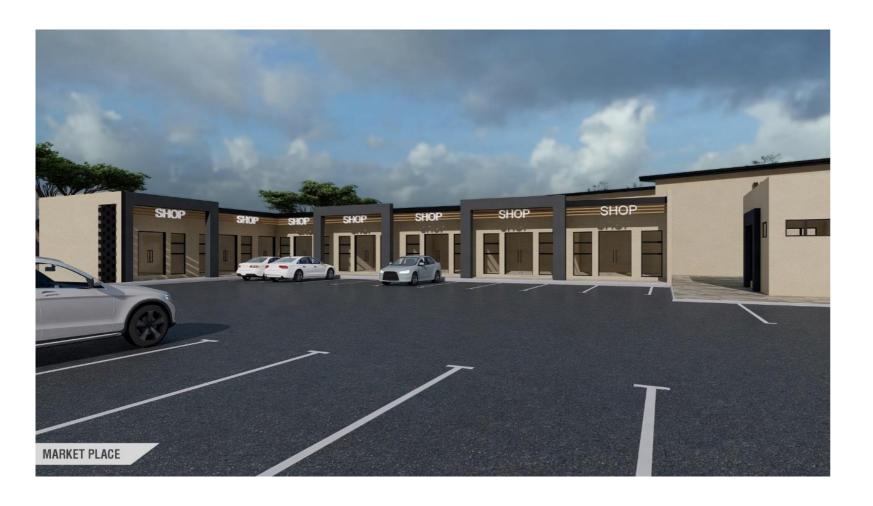

#### SHOPS AREA 294M<sup>2</sup>

- **1** SHOP 1 X 24M<sup>2</sup>
- **2** SHOP 2 X 24M<sup>2</sup>
- **3** SHOP 3 X 32M<sup>2</sup>
- **4** SHOP 4 X 24M<sup>2</sup>
- **5** SHOP 5 X 24M<sup>2</sup>
- **6** SHOP 6 X 24M<sup>2</sup>
- **7** SHOP 7 X 24M<sup>2</sup>
- **8** SHOP 8 X 24M<sup>2</sup>\
- SHOPS WILL PROVIDE INCOME FOR UPKEEP OF MASJID

SHOPS FLOOR PLAN