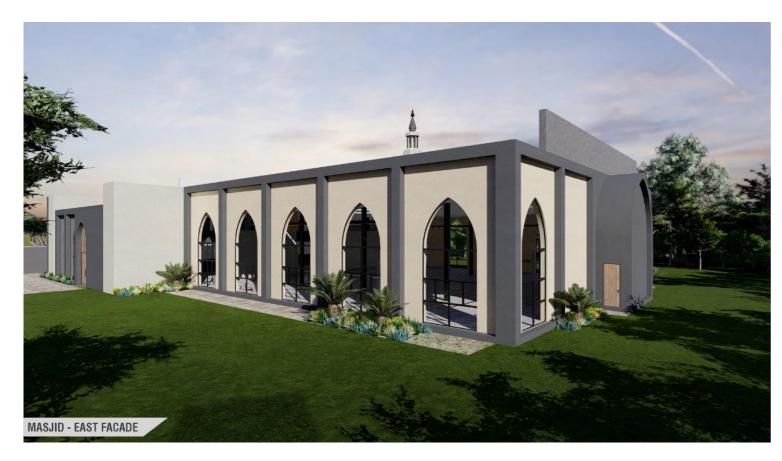

*4** WUDHU KHANA 2 51M<sup>2</sup> 50 WUDHU STATIONS
- **5** MALE ENTRANCE 3 46M<sup>2</sup>
- **6** FEMALE ENTRANCE 48M<sup>2</sup>
- **7** JUBBAH ROOM -12M<sup>2</sup>
- **9** SAHAN AREA 323M<sup>2</sup> 396 MUSALLAS
- **9** FIRE EXIT 54M<sup>2</sup>
- **10** AZAAN ROOM -12M<sup>2</sup>
- **11** MAIN MASJID AREA 1006M<sup>2</sup> 1238 MUSALLAS
- **12** MIHRAB-17M<sup>2</sup>
- 2 x STAIRCASES TO FIRST FLOOR

#### MASJID GROUND FLOOR PLAN





#### FIRST FLOOR AREA 538m<sup>2</sup>

- **1** OFFICE 39M<sup>2</sup>
- **2** LIBRARY 26M<sup>2</sup>
- 3 JAMAAT KHANA & KITCHEN 38M<sup>2</sup>
- 4 WUDHU KHANA 20M<sup>2</sup>
- **5** STORAGE 12M<sup>2</sup>
- **6** FIRST FLOOR PRAYER AREA 416M<sup>2</sup> 432 MUSALLAHS

# TOTAL MASJID AREA 2573m<sup>2</sup>

MASJID FIRST FLOOR PLAN























## MALE ABLUTION AREA AREA 220M<sup>2</sup>

26 MALE WC 2 DISABLED WC 2 SHOWERS 24 WASH HAND BASINS

# FEMALE ABLUTION AREA 98M<sup>2</sup>

16 FEMALE WC 1 DISABLED WC 9 WASH HAND BASINS













#### $\lor$ I $\mathsf{S}$ U $\land$ L $\mathsf{S}$







#### GROUND FLOOR MADRESSAH AREA 307M<sup>2</sup>

- **1** OFFICE 35M<sup>2</sup>
- **2** LIBRARY 35M<sup>2</sup>
- **3** WUDHU/CIRCULATION 36M<sup>2</sup> 10 WUDHU STATIONS
- 4 HALL 70M<sup>2</sup>
- **5** ABLUTIONS 25M<sup>2</sup> 6 WC 4 WASH HAND BASINS 1 DISABLED WC

### FIRST FLOOR MARESSAH AREA 318M<sup>2</sup>

- **1** CLASSROOM 35M<sup>2</sup>
- **2** CLASSROOM 35M<sup>2</sup>
- **3** WUDHU/CIRCULATION 37M<sup>2</sup> 10 WUDHU STATIONS
- 4 CLASSROOMS 33M<sup>2</sup>
- **5** CLASSROOMS 33M<sup>2</sup>
- 6 CLASSROOMS 33M<