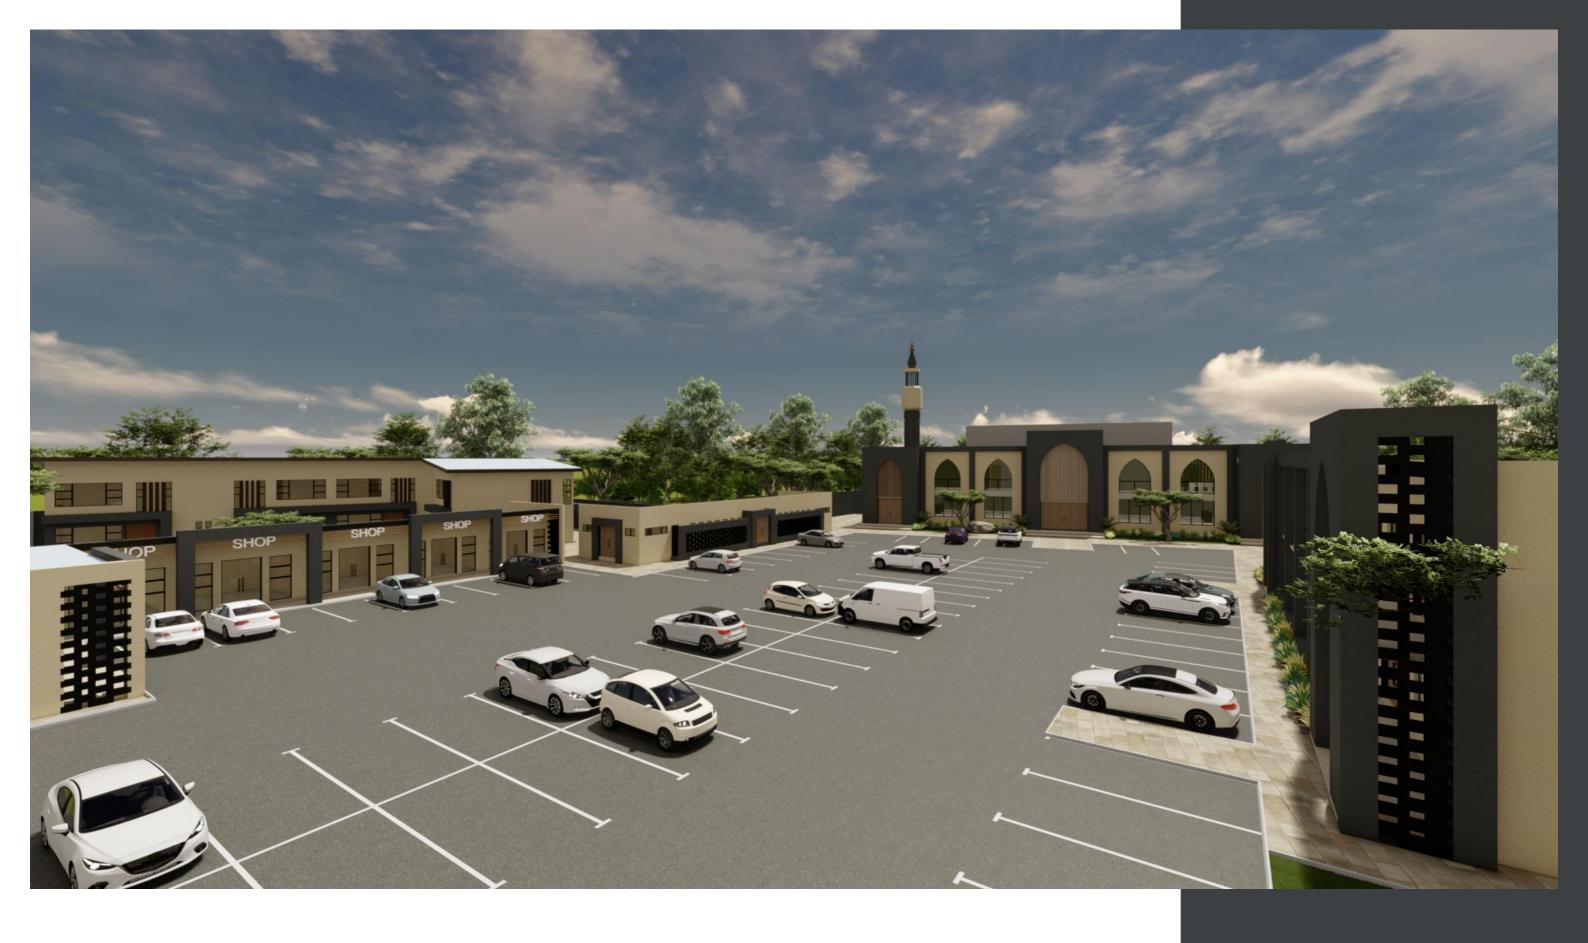

| PAGE 16 - 18 |
| SUMMARY                 | PAGE 19      |

# MASJID SALAAM DESIGN CONSIDERATIONS

The proposed development will act as a Religious hub which will serve the larger community. The location of the site is close to residential communities, which will ensure the efficient usability of the proposed Masjid complex.

The Design scheme focuses on how the development interacts with the community, yet has its own sense of privacy.

#### Key elements include:

- Careful consideration of the entrance for both pedestrian and motor vehicle access.
- Self generating income from apartments and shops for masjid self sustainability.
- Use of the complex by musallee's and students in the madressah & masjid.
- Facilitation for daily use, as well as Jummah and other religious programs.







### LOCALITY PLAN



# **NEW MASJID** NEW MASJID LADIES ABLUTION MALES ABLUTION LADIES ABLUTION MADRESSAH SHOPS **APARTMENTS**

#### **TOTAL SITE AREA 10007m<sup>2</sup>**

TOTAL MASJID AREA 2573m<sup>2</sup>

TOTAL FEMALE ABLUTIONS AREA 100m<sup>2</sup>

TOTAL MALE ABLUTIONS AREA 220m<sup>2</sup>

TOTAL MADRESSAH AREA 625m<sup>2</sup>

TOTAL SHOPS AREA 294m<sup>2</sup>

TOTAL APARTMENTS AREA 888m<sup>2</sup>







#### **GROUND FLOOR AREA 2035M<sup>2</sup>**

- **1** MALE ENTRANCE 1 47M<sup>2</sup>
- **2** WUDHU KHANA 1 50M<sup>2</sup> 50 WUDHU STATIONS
- **3** MALE ENTRANCE 2 81M<sup>2</sup>
- **4** WUDHU KHANA 2 51M<sup>2</sup> 50 WUDHU STATIONS
- **5** MALE ENTRANCE 3 46M<sup>2</sup>
- **6** FEMALE ENTRANCE 48M<sup>2</sup>
- **7** JUBBAH ROOM -12M<sup>2</sup>
- **9** SAHAN AREA