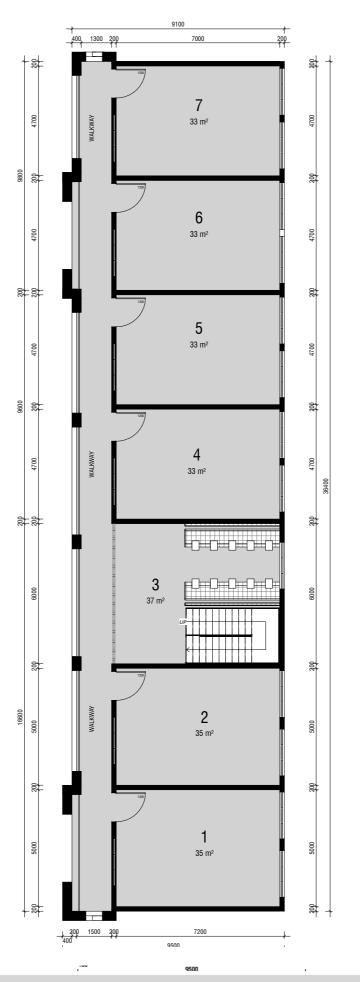

### FIRST FLOOR MARESSAH AREA 318M<sup>2</sup>

- **1** CLASSROOM 35M<sup>2</sup>
- **2** CLASSROOM 35M<sup>2</sup>
- **3** WUDHU/CIRCULATION 37M<sup>2</sup> 10 WUDHU STATIONS
- 4 CLASSROOMS 33M<sup>2</sup>
- **5** CLASSROOMS 33M<sup>2</sup>
- 6 CLASSROOMS 33M<sup>2</sup>
- **7** CLASSROOMS 33M<sup>2</sup>