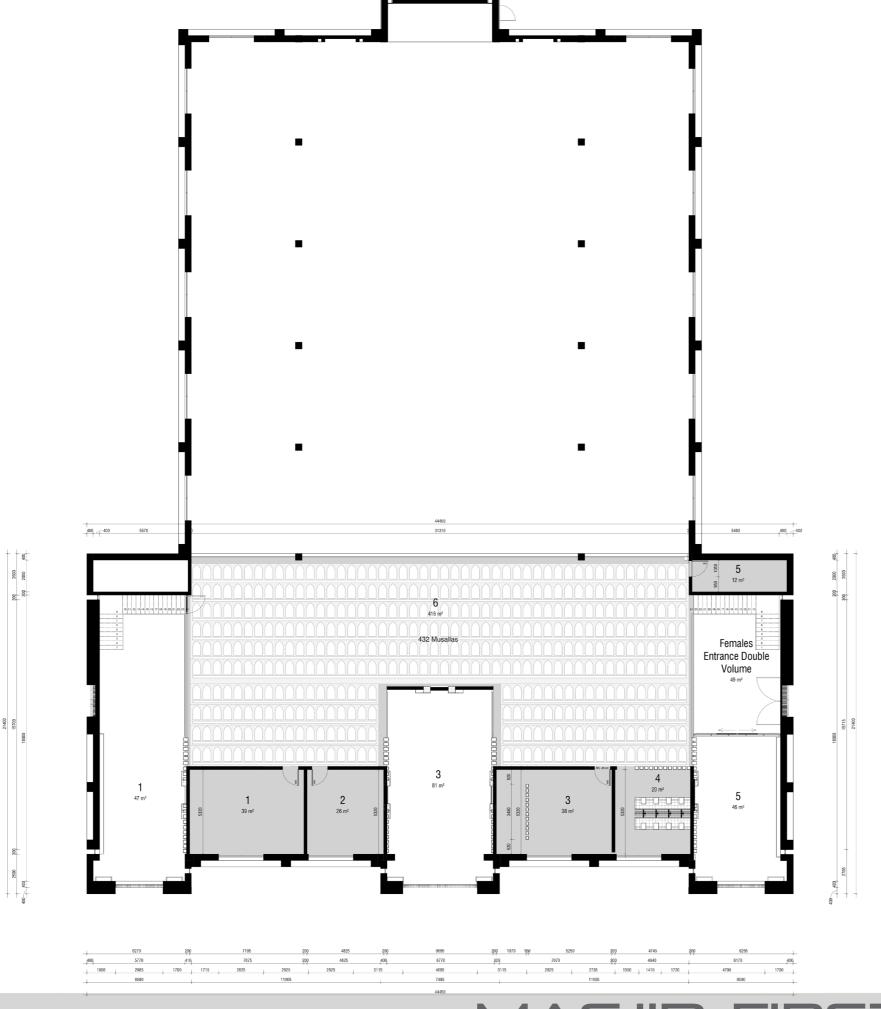

#### **GROUND FLOOR AREA 2035M<sup>2</sup>**

- **1** MALE ENTRANCE 1 47M<sup>2</sup>
- **2** WUDHU KHANA 1 50M<sup>2</sup> 50 WUDHU STATIONS
- **3** MALE ENTRANCE 2 81M<sup>2</sup>
- **4** WUDHU KHANA 2 51M<sup>2</sup> 50 WUDHU STATIONS
- **5** MALE ENTRANCE 3 46M<sup>2</sup>
- **6** FEMALE ENTRANCE 48M<sup>2</sup>
- **7** JUBBAH ROOM -12M<sup>2</sup>
- **9** SAHAN AREA 323M<sup>2</sup> 396 MUSALLAS
- **9** FIRE EXIT 54M<sup>2</sup>
- **10** AZAAN ROOM -12M<sup>2</sup>
- **11** MAIN MASJID AREA 1006M<sup>2</sup> 1238 MUSALLAS
- **12** MIHRAB-17M<sup>2</sup>
- 2 x STAIRCASES TO FIRST FLOOR

#### MASJID GROUND FLOOR PLAN

#### FIRST FLOOR AREA 538m<sup>2</sup>

- **1** OFFICE 39M<sup>2</sup>
- **2** LIBRARY 26M<sup>2</sup>
- 3 JAMAAT KHANA & KITCHEN 38M<sup>2</sup>
- 4 WUDHU KHANA 20M<sup>2</sup>
- **5** STORAGE 12M<sup>2</sup>
- **6** FIRST FLOOR PRAYER AREA 416M<sup>2</sup> 432 MUSALLAHS

# TOTAL MASJID AREA 2573m<sup>2</sup>

MASJID FIRST FLOOR PLAN