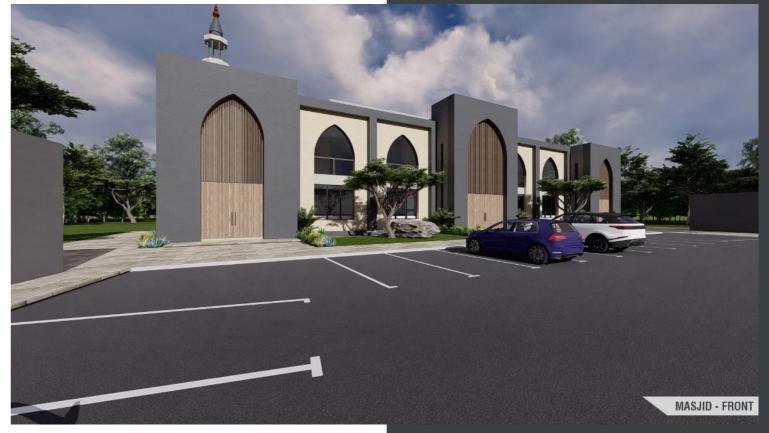

** WUDHU KHANA 2 51M<sup>2</sup> 50 WUDHU STATIONS
- **5** MALE ENTRANCE 3 46M<sup>2</sup>
- **6** FEMALE ENTRANCE 48M<sup>2</sup>
- **7** JUBBAH ROOM -12M<sup>2</sup>
- **9** SAHAN AREA 323M<sup>2</sup> 396 MUSALLAS
- **9** FIRE EXIT 54M<sup>2</sup>
- **10** AZAAN ROOM -12M<sup>2</sup>
- **11** MAIN MASJID AREA 1006M<sup>2</sup> 1238 MUSALLAS
- **12** MIHRAB-17M<sup>2</sup>
- 2 x STAIRCASES TO FIRST FLOOR

#### MASJID GROUND FLOOR PLAN





#### FIRST FLOOR AREA 538m<sup>2</sup>

- **1** OFFICE 39M<sup>2</sup>
- **2** LIBRARY 26M<sup>2</sup>
- 3 JAMAAT KHANA & KITCHEN 38M<sup>2</sup>
- 4 WUDHU KHANA 20M<sup>2</sup>
- **5** STORAGE 12M<sup>2</sup>
- **6** FIRST FLOOR PRAYER AREA 416M<sup>2</sup> 432 MUSALLAHS

# TOTAL MASJID AREA 2573m<sup>2</sup>

MASJID FIRST FLOOR PLAN























## MALE ABLUTION AREA AREA 220M<sup>2</sup>

26 MALE WC 2 DISABLED WC 2 SHOWERS 24 WASH HAND BASINS

# FEMALE ABLUTION AREA 98M<sup>2</sup>

16 FEMALE WC 1 DISABLED WC 9 WASH HAND BASINS













#### $\lor$ I $\mathsf{S}$ U $\land$ L $\mathsf{S}$







#### GROUND FLOOR MADRESSAH AREA 307M<sup>2</sup>

- **1** OFFICE 35M<sup>2</sup>
- **2** LIBRARY 35M<sup>2</sup>
- **3** WUDHU/CIRCULATION 36M<sup>2</sup> 10 WUDHU STATIONS
- 4 HALL 70M<sup>2</sup>
- **5** ABLUTIONS 25M<sup>2</sup> 6 WC 4 WASH HAND BASINS 1 DISABLED WC

### FIRST FLOOR MARESSAH AREA 318M<sup>2</sup>

- **1** CLASSROOM 35M<sup>2</sup>
- **2** CLASSROOM 35M<sup>2</sup>
- **3** WUDHU/CIRCULATION 37M<sup>2</sup> 10 WUDHU STATIONS
- 4 CLASSROOMS 33M<sup>2</sup>
- **5** CLASSROOMS 33M<sup>2</sup>
- 6 CLASSROOMS 33M<su